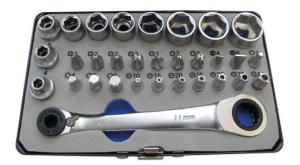

## Socket and Bit Set 1/4"D 31pc

Low profile, Go Thru style miniature socket and bit set, with satin finish chrome vanadium sockets from 4 - 13mm, with 11mm hex drive, and selection of impact bits with 1/4"D hex bit driver.

## **Additional Information**

- 10 x 1/4"D sockets x single Hex (6pt): 4, 5, 6, 7, 8, 9, 10, 11, 12 and 13mm. Length: 18mm.
- 20 x 18mm long bits: Phillips Ph1, Ph2 (x2) and Ph3; Flat 4 and 6mm; PzDrive Pz1, Pz2 and Pz3; Hex 3, 4, 5 and 6mm; Star\* tamperproof T10H, T15H, T20H, T25H, T27H, T30H and T40H.
- Driven by a 2-in-1 Gear wrench with 1/4"D and 11mm Hex drive.
- · Supplied in EVA foam in a stylish metal case.