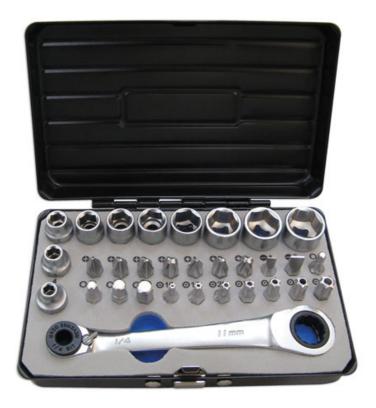

## Socket and Bit Set 1/4"D 31pc

Low profile, Go Thru style miniature socket and bit set, with satin finish chrome vanadium sockets from 4 - 13mm, with 11mm hex drive, and selection of impact bits with 1/4"D hex bit driver.

## **Additional Information**

- 10 x 1/4"D sockets x single Hex (6pt): 4, 5, 6, 7, 8, 9, 10, 11, 12 and 13mm. Length: 18mm.
- 20 x 18mm long bits: Phillips Ph1, Ph2 (x2) and Ph3; Flat 4 and 6mm; PzDrive Pz1, Pz2 and Pz3; Hex 3, 4, 5 and 6mm; Star\* tamperproof T10H, T15H, T20H, T25H, T27H, T30H and T40H.
- Driven by a 2-in-1 Gear wrench with 1/4"D and 11mm Hex drive.
- · Supplied in EVA foam in a stylish metal case.